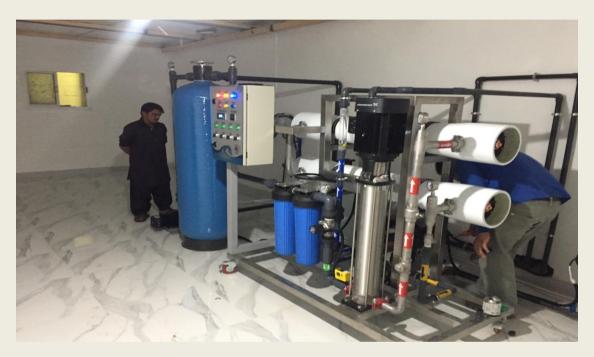

### **Reverse Osmosis (R/O)**

#### What is RO?

 Reverse Osmosis (R/O) is a water treatment process in which water is forced through a semi-permeable membrane that has very small holes or "pores". Clean water passes through and impurities that are too big to pass through the membrane are left behind and flushed away.

#### How it works?

Reverse Osmosis uses a membrane that is semi-permeable, allowing pure water to pass through it, while rejecting the contaminants that are too large to pass through the tiny pores in the membrane. Quality reverse osmosis systems use a process known as cross flow to allow the membrane to continually clean itself. As some of the fluid passes through the membrane the rest continues downstream, sweeping the rejected contaminants away from the membrane and down the drain. The process of reverse osmosis requires a driving force to push the fluid through the membrane (the pressure provided by a standard residential water system is sufficient 40psi+).