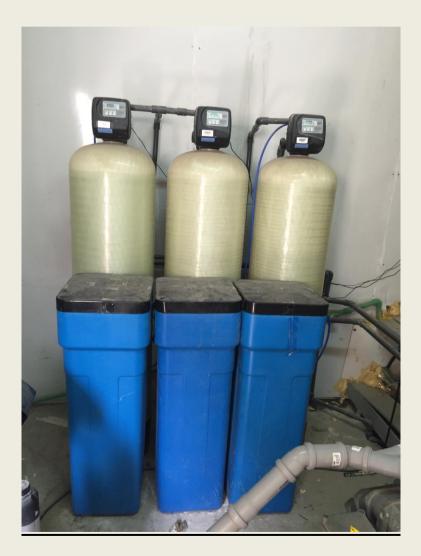

- Reverse Osmosis.
- Filtration System.
- Softener System.
- Central Cooling System.
- HP Water Makers for Yakhts
- Swimming Pools.

**Project:** Water Filtration System **Client:** Al Noor Hospitals **Location:** Abu Dhabi – Khalifa Street

- Product Flow: 400 GPD
- Feed Salinity: 100ppm.
- **Recovery:** 35%
- Product Water < 10 ppm.

**Project:** Water Softener **Client:** Zayed Military Service Hospital (Dental Chair) **Place:** Abu Dhabi - UAE