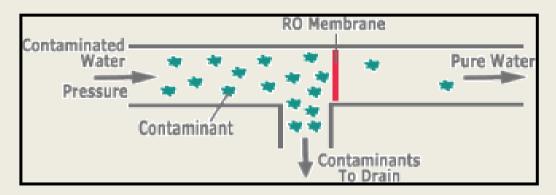

#### What is RO?

 Reverse Osmosis (R/O) is a water treatment process in which water is forced through a semi-permeable membrane that has very small holes or "pores". Clean water passes through and impurities that are too big to pass through the membrane are left behind and flushed away.

#### How it works?

Reverse Osmosis uses a membrane that is semi-permeable, allowing pure water to pass through it, while rejecting the contaminants that are too large to pass through the tiny pores in the membrane. Quality reverse osmosis systems use a process known as cross flow to allow the membrane to continually clean itself. As some of the fluid passes through the membrane the rest continues downstream, sweeping the rejected contaminants away from the membrane and down the drain. The process of reverse osmosis requires a driving force to push the fluid through the membrane (the pressure provided by a standard residential water system is sufficient 40psi+).