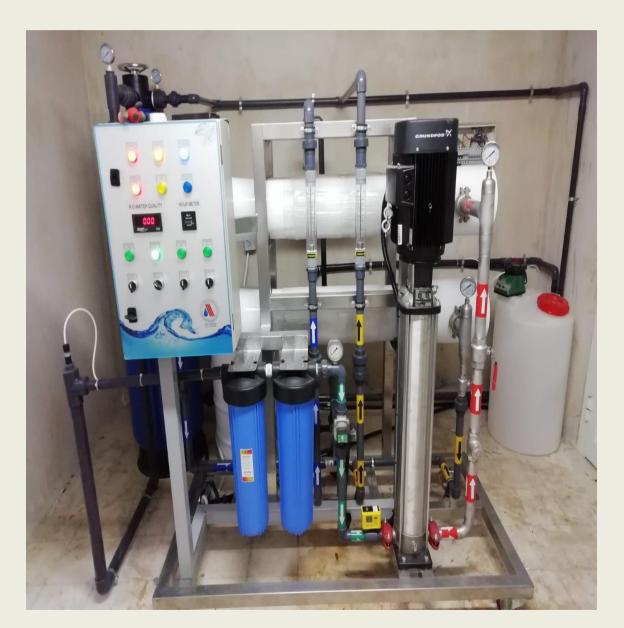

#### Project: RO10, 000-12,000GPD (TDS 7,000) Client: MR. HASSAN AL SHAMSI (FARM) Place: SHARJAH - UAE

### Project: RO10, 000-12,000GPD (TDS 7,000) Client: MR. ALI OBAID (FARM) Place: SHARJAH - UAE

#### Project: RO15, 000-20,000GPD (TDS 5,000) Client: MR. NASAR BIN ASHOUR (FARM) Place: SHARJAH - UAE

AL WADI Water Treatment Equip. Trading Co L.L.C

Tel: 00971 6 5620200 Fax: 00971 6 5620201 P.O.Box: 36203, Sharjah - UAE