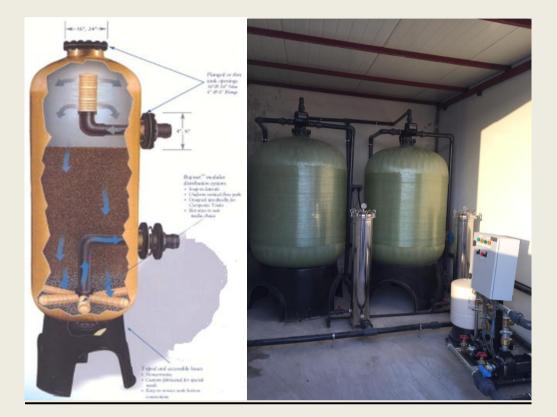

## **Equipments & Services**

AL WADI provides design solutions, procurement and supply of various kinds of equipments required to be used in field of water treatment.

We supply the following water treatment systems;

- Reverse Osmosis.
- Filtration System.
- Softener System.
- Central Cooling System.
- HP Water Makers for Yakhts
- Swimming Pools.

**Project:** Water Filtration System **Client:** Al Noor Hospitals **Location:** Abu Dhabi – Khalifa Street

## What types of water filters are there? 1. Particle Filters.

- 2. Activated Carbon (AC) Filters

**Project:** Reverse Osmosis System **Client:** Dubai Government **Place:** Sharjah - Kalbaa

- Product Flow: 40,000GPD
- Feed Salinity: 41,000 ppm (Sea Water)
- **Recovery:** 35%
- Product Water < 300 ppm.