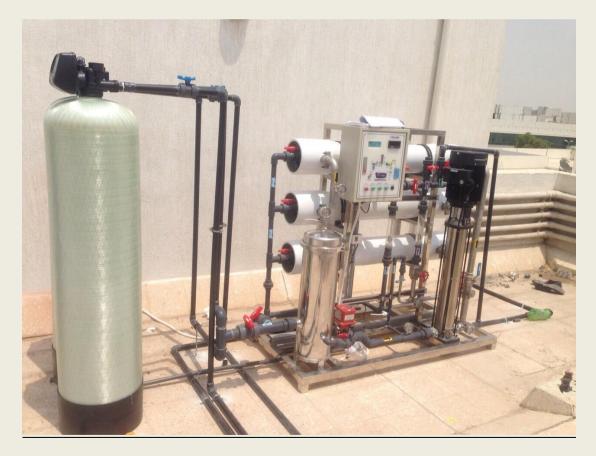

**Project:** RO Containerized **Client:** Becon Construction **Place:** Ajman-Emirates Road

- Product Flow: 50,000 GPD
- Feed Salinity: 6000 ppm.
- **Recovery:** 50%
- **Product Water <** 300 ppm.

**Project:** RO Package and Water Chillers **Client:** Burjeel Hospital CSSD **Place:** Sheikh Zayed Road – Dubai - UAE