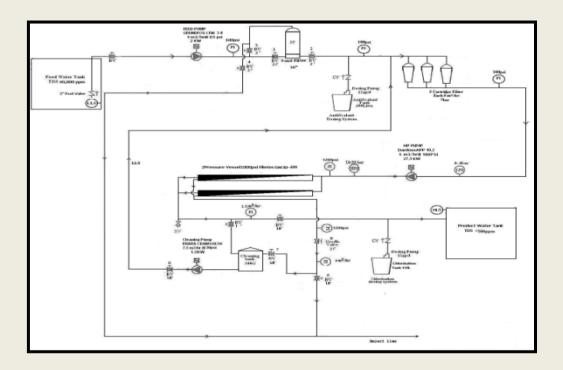

#### **Project Description:**

• Product Flow: 174,000GPD

## What types of water filters are there? 1. Particle Filters.

- 2. Activated Carbon (AC) Filters

**Project:** Reverse Osmosis System **Client:** Dubai Government **Place:** Sharjah - Kalbaa

- Product Flow: 40,000GPD
- Feed Salinity: 41,000 ppm (Sea Water)
- **Recovery:** 35%
- Product Water < 300 ppm.