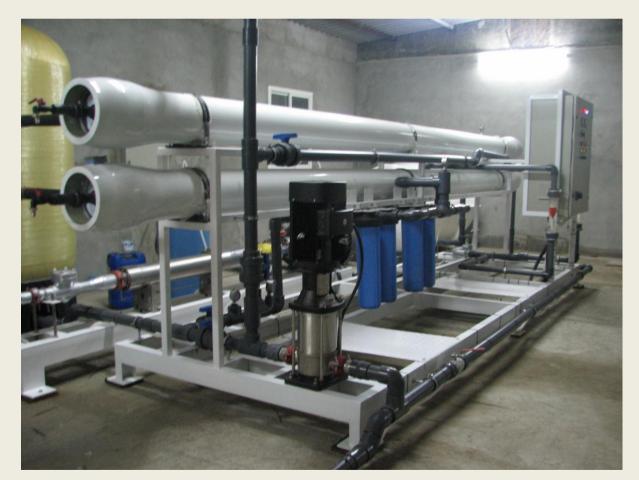

### **Reverse Osmosis (R/O)**

#### What is RO?

 Reverse Osmosis (R/O) is a water treatment process in which water is forced through a semi-permeable membrane that has very small holes or "pores". Clean water passes through and impurities that are too big to pass through the membrane are left behind and flushed away.

#### How it works?

Reverse Osmosis uses a membrane that is semi-permeable, allowing pure water to pass through it, while rejecting the contaminants that are too large to pass through the tiny pores in the membrane. Quality reverse osmosis systems use a process known as cross flow to allow the membrane to continually clean itself. As some of the fluid passes through the membrane the rest continues downstream, sweeping the rejected contaminants away from the membrane and down the drain. The process of reverse osmosis requires a driving force to push the fluid through the membrane (the pressure provided by a standard residential water system is sufficient 40psi+).