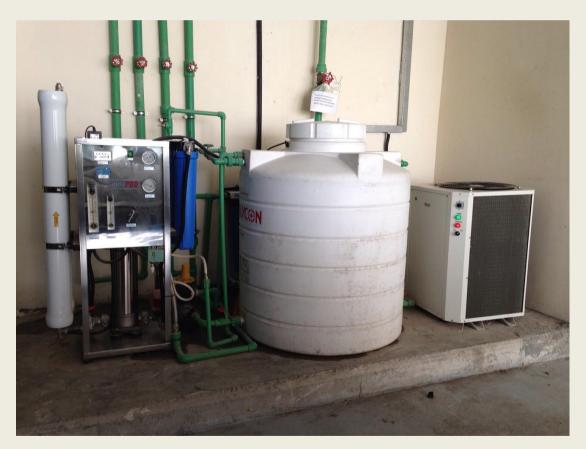

## What types of water filters are there? 1. Particle Filters.

- 2. Activated Carbon (AC) Filters

**Project:** Reverse Osmosis System **Client:** Dubai Government **Place:** Sharjah - Kalbaa

- Product Flow: 40,000GPD
- Feed Salinity: 41,000 ppm (Sea Water)
- **Recovery:** 35%
- Product Water < 300 ppm.