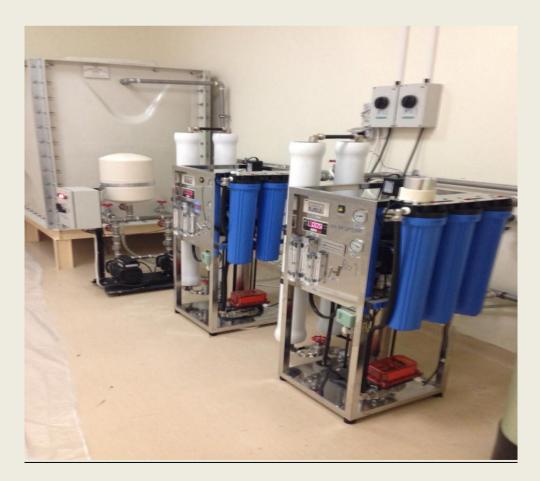

- Reverse Osmosis.
- Filtration System.
- Softener System.
- Central Cooling System.
- HP Water Makers for Yakhts
- Swimming Pools.

**Project:** Water Filtration System **Client:** Al Noor Hospitals **Location:** Abu Dhabi – Khalifa Street

#### **Project Description:**

• Product Flow: 174,000GPD

## What types of water filters are there? 1. Particle Filters.

- 2. Activated Carbon (AC) Filters

**Project:** Reverse Osmosis System **Client:** Dubai Government **Place:** Sharjah - Kalbaa

- Product Flow: 40,000GPD
- Feed Salinity: 41,000 ppm (Sea Water)
- **Recovery:** 35%
- Product Water < 300 ppm.