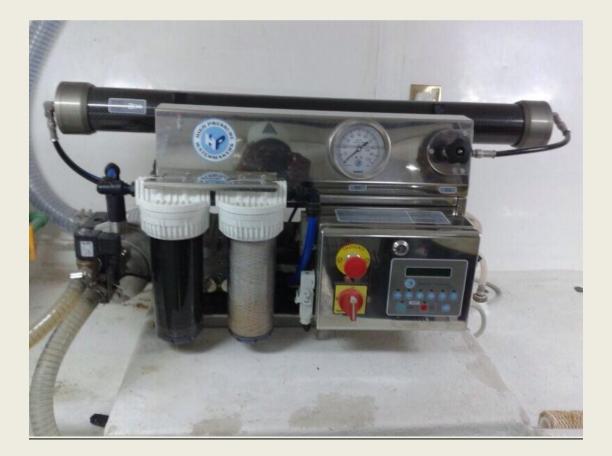

### **Reverse Osmosis (R/O)**

#### What is RO?

 Reverse Osmosis (R/O) is a water treatment process in which water is forced through a semi-permeable membrane that has very small holes or "pores". Clean water passes through and impurities that are too big to pass through the membrane are left behind and flushed away.

#### How it works?

Reverse Osmosis uses a membrane that is semi-permeable, allowing pure water to pass through it, while rejecting the contaminants that are too large to pass through the tiny pores in the membrane. Quality reverse osmosis systems use a process known as cross flow to allow the membrane to continually clean itself. As some of the fluid passes through the membrane the rest continues downstream, sweeping the rejected contaminants away from the membrane and down the drain. The process of reverse osmosis requires a driving force to push the fluid through the membrane (the pressure provided by a standard residential water system is sufficient 40psi+).