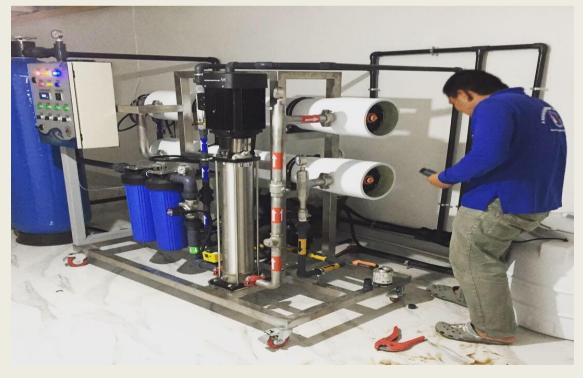

### **Reverse Osmosis (R/O)**

#### What is RO?

 Reverse Osmosis (R/O) is a water treatment process in which water is forced through a semi-permeable membrane that has very small holes or "pores". Clean water passes through and impurities that are too big to pass through the membrane are left behind and flushed away.

#### How it works?

Reverse Osmosis uses a membrane that is semi-permeable, allowing pure water to pass through it, while rejecting the contaminants that are too large to pass through the tiny pores in the membrane. Quality reverse osmosis systems use a process known as cross flow to allow the membrane to continually clean itself. As some of the fluid passes through the membrane the rest continues downstream, sweeping the rejected contaminants away from the membrane and down the drain. The process of reverse osmosis requires a driving force to push the fluid through the membrane (the pressure provided by a standard residential water system is sufficient 40psi+).