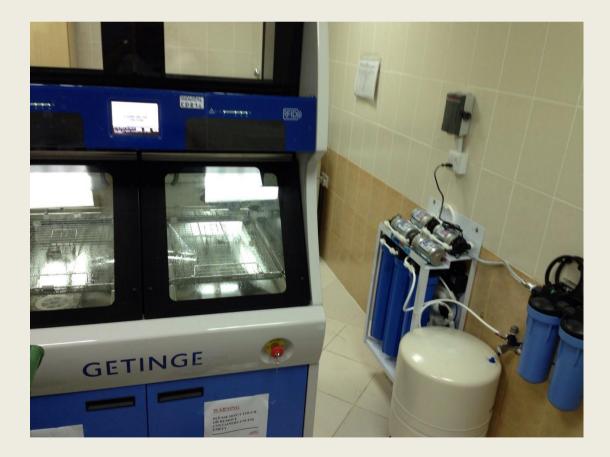

**Project:** RO Containerized **Client:** Becon Construction **Place:** Ajman-Emirates Road

- Product Flow: 50,000 GPD
- Feed Salinity: 6000 ppm.
- **Recovery:** 50%
- **Product Water <** 300 ppm.

**Project:** RO Package and Water Chillers **Client:** Burjeel Hospital CSSD **Place:** Sheikh Zayed Road – Dubai - UAE

- Product Flow: 3,000 GPD
- Feed Salinity: 600ppm.
- **Recovery:** 35%
- Product Water < 40 ppm.

**Project:** RO Package and Water Chillers **Client:** Khalifah Hospital **Place:** Al Jurf- Ajman - UAE